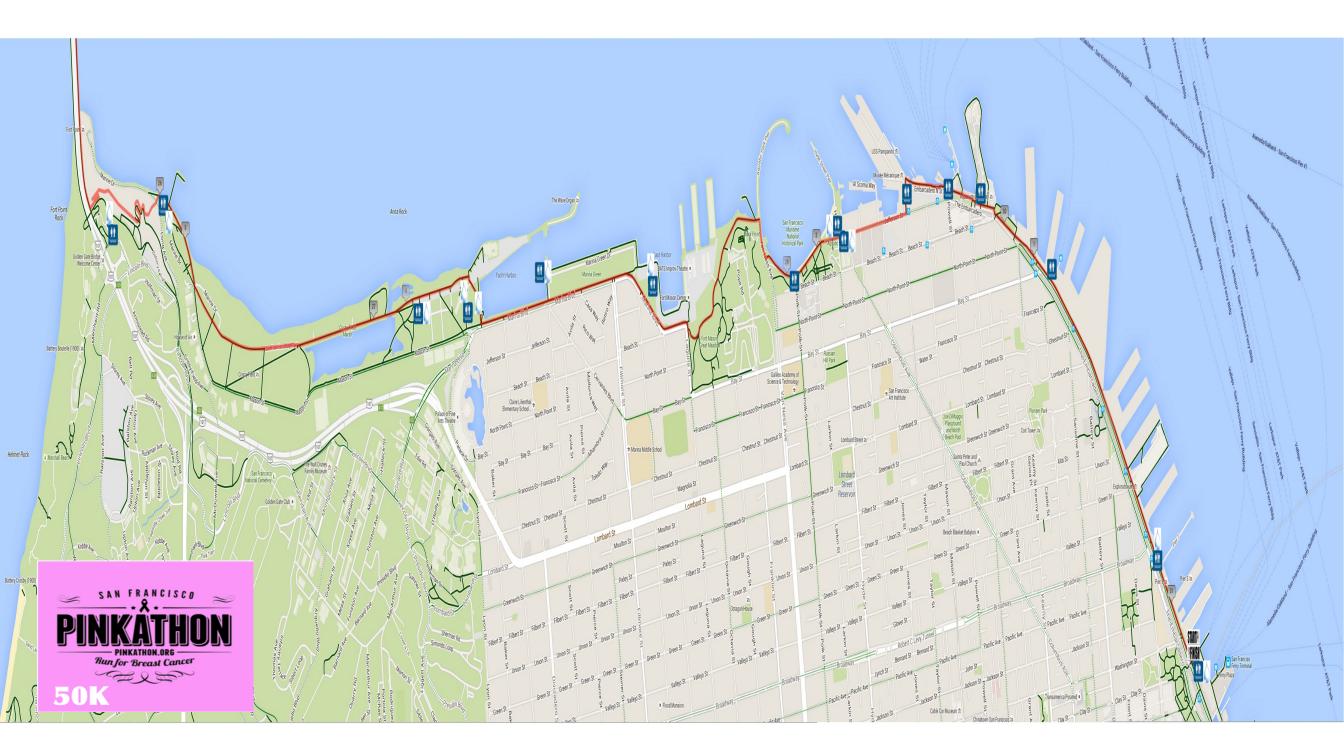

|             |                                                              | Distance (mi.) |       |
|-------------|--------------------------------------------------------------|----------------|-------|
| Direction   | Course                                                       | Segment        | Cumm. |
| START       | Start in front of the Ferry Building. Run along The          | 0.0            | 0.0   |
|             | Embarcadero towards Fisherman's Wharf.                       |                |       |
| Go STRAIGHT | Cross Powell S. The Embarcadero becomes Jefferson S.         | 1.46           | 1.46  |
| Go STRAIGHT | Enter Aquatic Park                                           | 0.52           | 1.98  |
| Turn RIGHT  | Follow Aquatic Park path to Van Ness Ave.                    | 0.24           | 2.22  |
| Turn LEFT   | Van Ness Ave ends and becomes McDowell Rd.                   | 0.09           | 2.31  |
| Go STRAIGHT | Stay on McDowell Rd.                                         | 0.17           | 2.48  |
| Go STRAIGHT | McDowell Rd becomes an unnamed trail                         | 0.06           | 2.54  |
| Go STRAIGHT | Stay on unnamed trail                                        | 0.06           | 2.60  |
| Turn RIGHT  | Head down unnamed trail towards Marina Blvd.                 | 0.08           | 2.68  |
| Turn RIGHT  | Marina Blvd (Stop Light)                                     | 0.06           | 2.74  |
|             | Restrooms available in the Marina Green Triangle, near the   |                |       |
|             | parking lot                                                  |                |       |
| Turn RIGHT  | Past the Marina Green and the Yacht Harbor onto SF Bay       | 0.88           | 3.62  |
|             | Trail (Opposite Baker St)                                    |                |       |
| Turn LEFT   | SF Bay Trail                                                 | 0.05           | 3.67  |
| Go STRAIGHT | Cross Yacht Road to SF Bay Trail                             | 0.05           | 3.72  |
| Turn LEFT   | SF Bay Trail                                                 | 0.01           | 3.73  |
| Veer RIGHT  | SF Bay Trail (Golden Gate Promenade)                         | 0.71           | 4.44  |
|             | Restrooms available near the parking lot end opposite of the |                |       |
|             | Beach Hut Cafe                                               |                |       |
| Veer RIGHT  | SF Bay Trail                                                 | 0.46           | 4.89  |
| Turn LEFT   | Go past the Warming Hut Café and the buildings behind it     | 0.26           | 5.15  |
|             | and cross the Marine Drive road to the Battery East Stairs   |                |       |
|             | Restrooms available behind the buildings next to the cafe    |                |       |
| Turn RIGHT  | Battery East Trail                                           | 0.06           | 5.21  |
| Turn RIGHT  | Battery East Trail                                           | 0.11           | 5.32  |
| Go STRAIGHT | Battery East Trail                                           | 0.01           | 5.33  |
| Turn RIGHT  | Battery East Road                                            | 0.14           | 5.47  |
| Sharp LEFT  | Battery East Road                                            | 0.06           | 5.53  |
| Turn RIGHT  | Coastal Trail (Golden Gate Bridge Pathway)                   | 0.07           | 5.60  |
|             | Water fountains available near the Pavilion and restrooms    |                |       |
|             | available near the parking lot                               |                |       |
| Turn RIGHT  | Exit Golden Gate Bridge Pathway towards parking lot          | 1.73           | 7.33  |
|             | Restrooms available near the parking lot                     |                |       |
| Turn RIGHT  | Under Bridge access walkway                                  | 0.02           | 7.35  |
| Go STRAIGHT | Exit access walkway, go through parking lot to Coastal       | 0.12           | 7.47  |
|             | trailhead                                                    |                |       |
|             | Porta-Potties available                                      |                |       |
| Go STRAIGHT | Cross Conzelman Road and continue on Coastal Trail           | 0.19           | 7.66  |
| Turn LEFT   | Coastal Trail                                                | 0.91           | 8.57  |
| Go STRAIGHT | Coastal Trail                                                | 0.31           | 8.88  |
| Go STRAIGHT | Cross McCullough Road and continue on Coastal Trail          | 0.20           | 9.08  |

|                          | 2013 Fillkatiloli = 30k = 10/3/2013                        |      |       |
|--------------------------|------------------------------------------------------------|------|-------|
| Turn RIGHT               | Coastal Trail<br>Restroom available                        | 0.07 | 9.15  |
| Turn LEFT                | Coastal Trail                                              | 1.40 | 10.55 |
| Sharp RIGHT              | Coastal Trail                                              | 0.25 | 10.35 |
| Turn LEFT                | Coastal Trail                                              | 0.29 | 10.00 |
| Go STRAIGHT              | Coastal Trail                                              | 0.13 | 11.22 |
| Turn LEFT                | Coastal Trail                                              | 0.23 | 11.22 |
| Go STRAIGHT              | Coastal Trail                                              | 0.10 | 11.32 |
| Go STRAIGHT              | Bodsworth Road                                             | 0.01 | 11.68 |
| Turn LEFT                | Field Road                                                 | 0.33 | 11.08 |
| Turn RIGHT               | Parking Lot                                                | 0.07 | 11.73 |
|                          | Restroom available and water fountains available           | 0.04 | 11.79 |
| Turn LEFT                | Lagoon Trail                                               | 0.01 | 11.80 |
| Go STRAIGHT              | Lagoon Trail                                               | 0.01 | 11.83 |
| Go STRAIGHT              | Lagoon Trail                                               | 0.58 | 12.41 |
| Turn LEFT                | Cross the bridge to Mitchell Road                          | 0.38 | 12.41 |
| Go STRAIGHT              | Pass through the gate to Coastal Trail (road)              | 0.20 | 12.01 |
| GU STRAIGHT              | Restrooms and water fountains available in the parking lot | 0.25 | 12.04 |
| Turn LEFT                | Coastal Trail (dirt)                                       | 0.05 | 12.89 |
| Turn LEFT                | Coastal Trail (circ)                                       | 0.03 | 13.12 |
| Turn LEFT                | Coastal Trail (dirt)                                       | 0.23 | 13.12 |
| Turn RIGHT               | Coastal Trail (dirt)                                       | 0.01 | 13.51 |
| Turn RIGHT               | Coastal Trail (dirt)                                       | 0.01 | 13.79 |
| Turn LEFT                | Coastal Trail (dirt)                                       | 0.27 | 13.79 |
| Turn RIGHT               | Coastal Trail (dirt)                                       | 0.03 | 13.82 |
| Go STRAIGHT              | Coastal Trail (unt)<br>Coastal Trail (road)                | 0.13 | 13.97 |
|                          |                                                            |      |       |
| Veer LEFT,<br>Then RIGHT | Wolf Ridge Trail                                           | 0.47 | 14.48 |
| Turn LEFT                | Miwok Trail                                                | 0.72 | 15.20 |
| Turn LEFT                |                                                            | 0.72 | 15.20 |
| Turn LEFT                | Old Springs Trail<br>Miwok Stables                         | 1.22 | 15.49 |
|                          | Please keep noise down when passing through the stables,   | 1.22 | 10.71 |
|                          | so as not to startle the horses                            |      |       |
| Turn RIGHT               | Marincello Trail                                           | 0.06 | 16.77 |
|                          | Restrooms available near the parking lot                   | 0.00 | 10.77 |
| Go STRAIGHT              | Bobcat Trail                                               | 1.48 | 18.25 |
| Turn LEFT                | Bobcat-Alta Connector Trail                                | 0.74 | 18.99 |
| Turn RIGHT               | Alta Trail                                                 | 0.02 | 19.01 |
| Turn RIGHT               | Alta Trail                                                 | 0.49 | 19.50 |
| Go STRAIGHT              | Alta Trail                                                 | 0.03 | 19.53 |
| Turn RIGHT               | Wolfback Ridge Road                                        | 0.14 | 19.67 |
| Turn LEFT                | Alta-SCA Connector Trail                                   | 0.01 | 19.68 |
| Go STRAIGHT              | SCA Trail                                                  | 0.05 | 19.71 |
| Turn LEFT                | Coastal Trail                                              | 1.07 | 20.78 |
| Go STRAIGHT              | Cross Conzelman Road and continue on Coastal Trail         | 0.92 | 21.70 |
| Turn RIGHT               | Conzelman Road                                             | 0.18 | 21.88 |