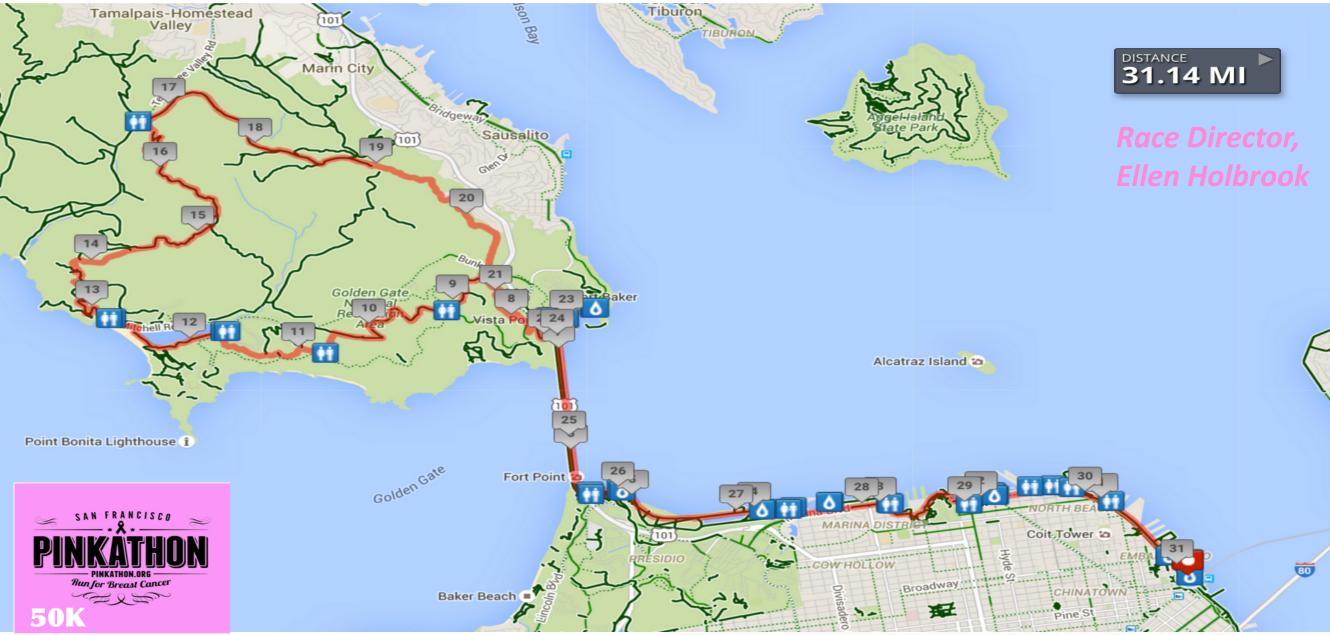

|             |                                                              | Distance (mi.) |       |
|-------------|--------------------------------------------------------------|----------------|-------|
| Direction   | Course                                                       | Segment        | Cumm. |
| START       | Start in front of the Ferry Building. Run along The          | 0.0            | 0.0   |
|             | Embarcadero towards Fisherman's Wharf.                       |                |       |
| Go STRAIGHT | Cross Powell S. The Embarcadero becomes Jefferson S.         | 1.46           | 1.46  |
| Go STRAIGHT | Enter Aquatic Park                                           | 0.52           | 1.98  |
| Turn RIGHT  | Follow Aquatic Park path to Van Ness Ave.                    | 0.24           | 2.22  |
| Turn LEFT   | Van Ness Ave ends and becomes McDowell Rd.                   | 0.09           | 2.31  |
| Go STRAIGHT | Stay on McDowell Rd.                                         | 0.17           | 2.48  |
| Go STRAIGHT | McDowell Rd becomes an unnamed trail                         | 0.06           | 2.54  |
| Go STRAIGHT | Stay on unnamed trail                                        | 0.06           | 2.60  |
| Turn RIGHT  | Head down unnamed trail towards Marina Blvd.                 | 0.08           | 2.68  |
| Turn RIGHT  | Marina Blvd (Stop Light)                                     | 0.06           | 2.74  |
|             | Restrooms available in the Marina Green Triangle, near the   |                |       |
|             | parking lot                                                  |                |       |
| Turn RIGHT  | Past the Marina Green and the Yacht Harbor onto SF Bay       | 0.88           | 3.62  |
|             | Trail (Opposite Baker St)                                    |                |       |
| Turn LEFT   | SF Bay Trail                                                 | 0.05           | 3.67  |
| Go STRAIGHT | Cross Yacht Road to SF Bay Trail                             | 0.05           | 3.72  |
| Turn LEFT   | SF Bay Trail                                                 | 0.01           | 3.73  |
| Veer RIGHT  | SF Bay Trail (Golden Gate Promenade)                         | 0.71           | 4.44  |
|             | Restrooms available near the parking lot end opposite of the |                |       |
|             | Beach Hut Cafe                                               |                |       |
| Veer RIGHT  | SF Bay Trail                                                 | 0.46           | 4.89  |
| Turn LEFT   | Go past the Warming Hut Café and the buildings behind it     | 0.26           | 5.15  |
|             | and cross the Marine Drive road to the Battery East Stairs   |                |       |
|             | Restrooms available behind the buildings next to the cafe    |                |       |
| Turn RIGHT  | Battery East Trail                                           | 0.06           | 5.21  |
| Turn RIGHT  | Battery East Trail                                           | 0.11           | 5.32  |
| Go STRAIGHT | Battery East Trail                                           | 0.01           | 5.33  |
| Turn RIGHT  | Battery East Road                                            | 0.14           | 5.47  |
| Sharp LEFT  | Battery East Road                                            | 0.06           | 5.53  |
| Turn RIGHT  | Coastal Trail (Golden Gate Bridge Pathway)                   | 0.07           | 5.60  |
|             | Water fountains available near the Pavilion and restrooms    |                |       |
|             | available near the parking lot                               |                |       |
| Turn RIGHT  | Exit Golden Gate Bridge Pathway towards parking lot          | 1.73           | 7.33  |
|             | Restrooms available near the parking lot                     |                |       |
| Turn RIGHT  | Under Bridge access walkway                                  | 0.02           | 7.35  |
| Go STRAIGHT | Exit access walkway, go through parking lot to Coastal       | 0.12           | 7.47  |
|             | trailhead                                                    |                |       |
|             | Porta-Potties available                                      |                |       |
| Go STRAIGHT | Cross Conzelman Road and continue on Coastal Trail           | 0.19           | 7.66  |
| Turn LEFT   | Coastal Trail                                                | 0.91           | 8.57  |
| Go STRAIGHT | Coastal Trail                                                | 0.31           | 8.88  |
| Go STRAIGHT | Cross McCullough Road and continue on Coastal Trail          | 0.20           | 9.08  |

|                          | 2013 Fillkatiloli = 30k = 10/3/2013                        |      |       |
|--------------------------|------------------------------------------------------------|------|-------|
| Turn RIGHT               | Coastal Trail<br>Restroom available                        | 0.07 | 9.15  |
| Turn LEFT                | Coastal Trail                                              | 1.40 | 10.55 |
| Sharp RIGHT              | Coastal Trail                                              | 0.25 | 10.35 |
| Turn LEFT                | Coastal Trail                                              | 0.29 | 10.00 |
| Go STRAIGHT              | Coastal Trail                                              | 0.13 | 11.22 |
| Turn LEFT                | Coastal Trail                                              | 0.23 | 11.22 |
| Go STRAIGHT              | Coastal Trail                                              | 0.10 | 11.32 |
| Go STRAIGHT              | Bodsworth Road                                             | 0.01 | 11.68 |
| Turn LEFT                | Field Road                                                 | 0.33 | 11.08 |
| Turn RIGHT               | Parking Lot                                                | 0.07 | 11.73 |
|                          | Restroom available and water fountains available           | 0.04 | 11.79 |
| Turn LEFT                | Lagoon Trail                                               | 0.01 | 11.80 |
| Go STRAIGHT              | Lagoon Trail                                               | 0.01 | 11.83 |
| Go STRAIGHT              | Lagoon Trail                                               | 0.58 | 12.41 |
| Turn LEFT                | Cross the bridge to Mitchell Road                          | 0.38 | 12.41 |
| Go STRAIGHT              | Pass through the gate to Coastal Trail (road)              | 0.20 | 12.01 |
| GU STRAIGHT              | Restrooms and water fountains available in the parking lot | 0.25 | 12.04 |
| Turn LEFT                | Coastal Trail (dirt)                                       | 0.05 | 12.89 |
| Turn LEFT                | Coastal Trail (circ)                                       | 0.03 | 13.12 |
| Turn LEFT                | Coastal Trail (dirt)                                       | 0.23 | 13.12 |
| Turn RIGHT               | Coastal Trail (dirt)                                       | 0.01 | 13.51 |
| Turn RIGHT               | Coastal Trail (dirt)                                       | 0.01 | 13.79 |
| Turn LEFT                | Coastal Trail (dirt)                                       | 0.27 | 13.79 |
| Turn RIGHT               | Coastal Trail (dirt)                                       | 0.03 | 13.82 |
| Go STRAIGHT              | Coastal Trail (unt)<br>Coastal Trail (road)                | 0.13 | 13.97 |
|                          |                                                            |      |       |
| Veer LEFT,<br>Then RIGHT | Wolf Ridge Trail                                           | 0.47 | 14.48 |
| Turn LEFT                | Miwok Trail                                                | 0.72 | 15.20 |
| Turn LEFT                |                                                            | 0.72 | 15.20 |
| Turn LEFT                | Old Springs Trail<br>Miwok Stables                         | 1.22 | 15.49 |
|                          | Please keep noise down when passing through the stables,   | 1.22 | 10.71 |
|                          | so as not to startle the horses                            |      |       |
| Turn RIGHT               | Marincello Trail                                           | 0.06 | 16.77 |
|                          | Restrooms available near the parking lot                   | 0.00 | 10.77 |
| Go STRAIGHT              | Bobcat Trail                                               | 1.48 | 18.25 |
| Turn LEFT                | Bobcat-Alta Connector Trail                                | 0.74 | 18.99 |
| Turn RIGHT               | Alta Trail                                                 | 0.02 | 19.01 |
| Turn RIGHT               | Alta Trail                                                 | 0.49 | 19.50 |
| Go STRAIGHT              | Alta Trail                                                 | 0.03 | 19.53 |
| Turn RIGHT               | Wolfback Ridge Road                                        | 0.14 | 19.67 |
| Turn LEFT                | Alta-SCA Connector Trail                                   | 0.01 | 19.68 |
| Go STRAIGHT              | SCA Trail                                                  | 0.05 | 19.71 |
| Turn LEFT                | Coastal Trail                                              | 1.07 | 20.78 |
| Go STRAIGHT              | Cross Conzelman Road and continue on Coastal Trail         | 0.92 | 21.70 |
| Turn RIGHT               | Conzelman Road                                             | 0.18 | 21.88 |

|             |                                                                           |      | 1 1   |
|-------------|---------------------------------------------------------------------------|------|-------|
| Go STRAIGHT | Conzelman Road becomes Moore Road                                         | 0.52 | 22.40 |
| Turn RIGHT  | Sommerville Road                                                          | 0.18 | 22.58 |
|             | Porta-Potties along the route                                             |      |       |
| TURNAROUND  | Presidio Yacht Club                                                       | 0.28 | 22.85 |
|             | Restrooms available inside Mike's Place (2 <sup>nd</sup> floor bar). Beer |      |       |
|             | and food available for purchase as well                                   |      |       |
|             | Hareshoe gay                                                              |      |       |
| Turn LEFT   | Moore Road                                                                | 0.28 | 23.13 |
| Go STRAIGHT | Moore Road becomes Conzelman Road                                         | 0.18 | 23.31 |
| Turn RIGHT  | Parking lot                                                               | 0.52 | 23.83 |
| Turn LEFT   | Go through parking lot to Under bridge access walkway                     | 0.12 | 23.94 |
| Sharp LEFT  | Golden Gate Bridge Walkway                                                | 0.02 | 23.96 |
| Turn LEFT   | Battery East Road                                                         | 1.73 | 25.69 |
| Sharp RIGHT | Battery East Road                                                         | 0.07 | 25.75 |
| Turn LEFT   | Battery East Trail                                                        | 0.06 | 25.81 |
| Go STRAIGHT | Battery East Trail                                                        | 0.14 | 25.95 |
| Turn LEFT   | Battery East Trail                                                        | 0.01 | 25.96 |
| Turn LEFT   | Battery East Trail                                                        | 0.11 | 26.07 |
| Go STRAIGHT | Marine Drive                                                              | 0.06 | 26.13 |
| Turn RIGHT  | SF Bay Trail                                                              | 0.01 | 26.14 |
| Veer LEFT   | SF Bay Trail                                                              | 0.25 | 26.39 |
| Veer LEFT   | SF Bay Trail (Golden Gate Promenade)                                      | 0.46 | 26.85 |
| Turn RIGHT  | SF Bay Trail                                                              | 0.71 | 27.56 |
| Go STRAIGHT | Cross Yacht Road to SF Bay Trail                                          | 0.01 | 27.57 |
| Turn RIGHT  | SF Bay Trail                                                              | 0.05 | 27.62 |
| Turn LEFT   | SF Bay Trail                                                              | 0.05 | 27.67 |
| Turn LEFT   | Past the Yacht Harbor and the Marina Green and head up                    | 0.88 | 28.55 |
|             | unnamed trail at stop light                                               |      |       |
| Turn LEFT   | Stay Left on unnamed trail                                                | 0.06 | 28.61 |
| Stay LEFT   | Stay Left on unnamed trail                                                | 0.08 | 28.69 |
| Go STRAIGHT | Stay on unnamed trail                                                     | 0.06 | 28.75 |
| Go STRAIGHT | Unnamed trail becomes McDowell Rd.                                        | 0.06 | 28.81 |
| Turn RIGHT  | McDowell Rd ends at Van Ness Ave.                                         | 0.17 | 28.98 |
| Turn LEFT   | Enter Aquatic Park (running along path closest to the beach)              | 0.09 | 29.07 |
|             |                                                                           |      |       |

| Go STRAIGHT | Aquatic Park path enters Jefferson St. | 0.24 | 29.31 |
|-------------|----------------------------------------|------|-------|
| Go STRAIGHT | Jefferson St becomes The Embarcadero   | 0.52 | 29.83 |
| FINISH      | Finish back at the Ferry Building      | 1.46 | 31.29 |