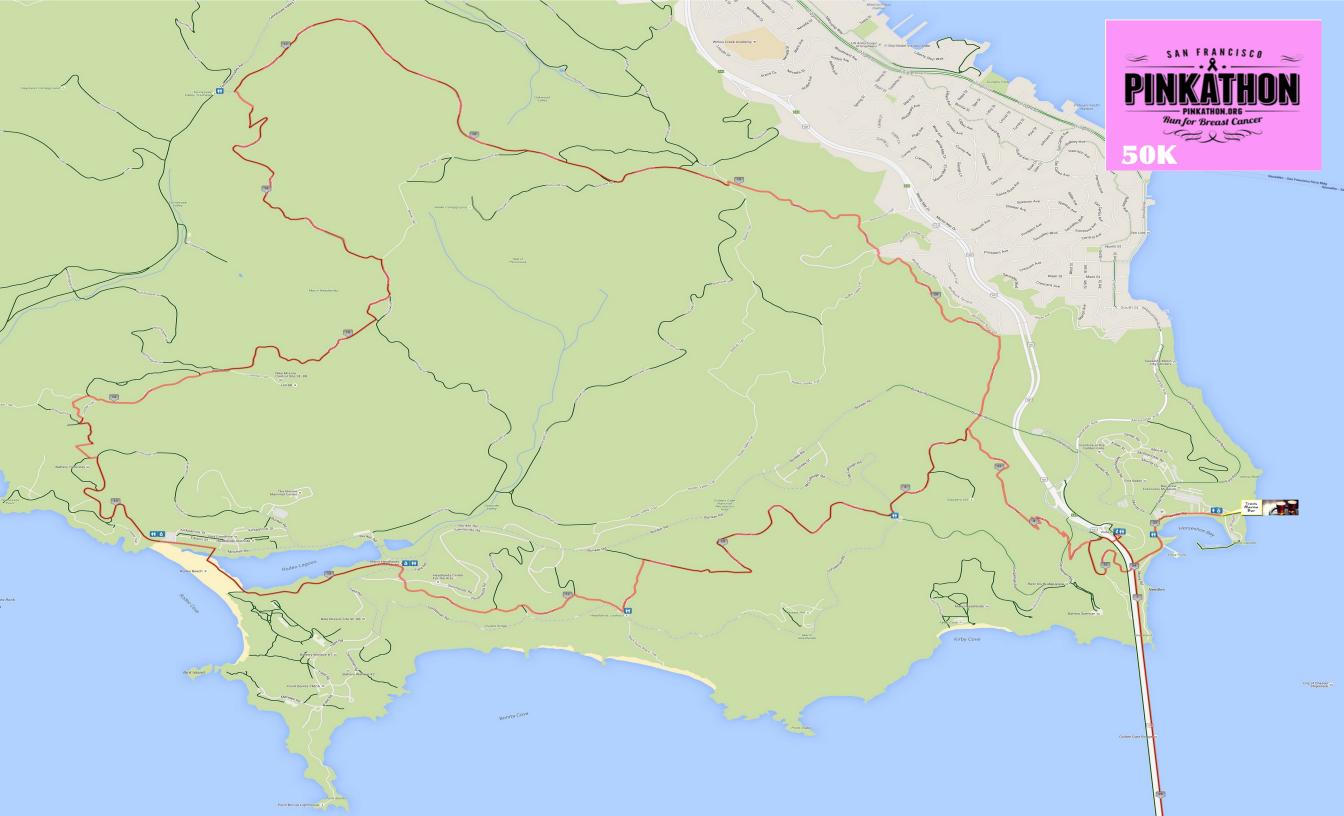

|                          | 2013 Fillkatiloli = 30k = 10/3/2013                        |      |       |
|--------------------------|------------------------------------------------------------|------|-------|
| Turn RIGHT               | Coastal Trail<br>Restroom available                        | 0.07 | 9.15  |
| Turn LEFT                | Coastal Trail                                              | 1.40 | 10.55 |
| Sharp RIGHT              | Coastal Trail                                              | 0.25 | 10.35 |
| Turn LEFT                | Coastal Trail                                              | 0.29 | 10.00 |
| Go STRAIGHT              | Coastal Trail                                              | 0.13 | 11.22 |
| Turn LEFT                | Coastal Trail                                              | 0.23 | 11.22 |
| Go STRAIGHT              | Coastal Trail                                              | 0.10 | 11.32 |
| Go STRAIGHT              | Bodsworth Road                                             | 0.01 | 11.68 |
| Turn LEFT                | Field Road                                                 | 0.33 | 11.08 |
| Turn RIGHT               | Parking Lot                                                | 0.07 | 11.73 |
|                          | Restroom available and water fountains available           | 0.04 | 11.79 |
| Turn LEFT                | Lagoon Trail                                               | 0.01 | 11.80 |
| Go STRAIGHT              | Lagoon Trail                                               | 0.01 | 11.83 |
| Go STRAIGHT              | Lagoon Trail                                               | 0.58 | 12.41 |
| Turn LEFT                | Cross the bridge to Mitchell Road                          | 0.38 | 12.41 |
| Go STRAIGHT              | Pass through the gate to Coastal Trail (road)              | 0.20 | 12.01 |
| GU STRAIGHT              | Restrooms and water fountains available in the parking lot | 0.25 | 12.04 |
| Turn LEFT                | Coastal Trail (dirt)                                       | 0.05 | 12.89 |
| Turn LEFT                | Coastal Trail (circ)                                       | 0.03 | 13.12 |
| Turn LEFT                | Coastal Trail (dirt)                                       | 0.23 | 13.12 |
| Turn RIGHT               | Coastal Trail (dirt)                                       | 0.01 | 13.51 |
| Turn RIGHT               | Coastal Trail (dirt)                                       | 0.01 | 13.79 |
| Turn LEFT                | Coastal Trail (dirt)                                       | 0.27 | 13.79 |
| Turn RIGHT               | Coastal Trail (dirt)                                       | 0.03 | 13.82 |
| Go STRAIGHT              | Coastal Trail (unt)<br>Coastal Trail (road)                | 0.13 | 13.97 |
|                          |                                                            |      |       |
| Veer LEFT,<br>Then RIGHT | Wolf Ridge Trail                                           | 0.47 | 14.48 |
| Turn LEFT                | Miwok Trail                                                | 0.72 | 15.20 |
| Turn LEFT                |                                                            | 0.72 | 15.20 |
| Turn LEFT                | Old Springs Trail<br>Miwok Stables                         | 1.22 | 15.49 |
|                          | Please keep noise down when passing through the stables,   | 1.22 | 10.71 |
|                          | so as not to startle the horses                            |      |       |
| Turn RIGHT               | Marincello Trail                                           | 0.06 | 16.77 |
|                          | Restrooms available near the parking lot                   | 0.00 | 10.77 |
| Go STRAIGHT              | Bobcat Trail                                               | 1.48 | 18.25 |
| Turn LEFT                | Bobcat-Alta Connector Trail                                | 0.74 | 18.99 |
| Turn RIGHT               | Alta Trail                                                 | 0.02 | 19.01 |
| Turn RIGHT               | Alta Trail                                                 | 0.49 | 19.50 |
| Go STRAIGHT              | Alta Trail                                                 | 0.03 | 19.53 |
| Turn RIGHT               | Wolfback Ridge Road                                        | 0.14 | 19.67 |
| Turn LEFT                | Alta-SCA Connector Trail                                   | 0.01 | 19.68 |
| Go STRAIGHT              | SCA Trail                                                  | 0.05 | 19.71 |
| Turn LEFT                | Coastal Trail                                              | 1.07 | 20.78 |
| Go STRAIGHT              | Cross Conzelman Road and continue on Coastal Trail         | 0.92 | 21.70 |
| Turn RIGHT               | Conzelman Road                                             | 0.18 | 21.88 |

|             |                                                                           |      | 1 1   |
|-------------|---------------------------------------------------------------------------|------|-------|
| Go STRAIGHT | Conzelman Road becomes Moore Road                                         | 0.52 | 22.40 |
| Turn RIGHT  | Sommerville Road                                                          | 0.18 | 22.58 |
|             | Porta-Potties along the route                                             |      |       |
| TURNAROUND  | Presidio Yacht Club                                                       | 0.28 | 22.85 |
|             | Restrooms available inside Mike's Place (2 <sup>nd</sup> floor bar). Beer |      |       |
|             | and food available for purchase as well                                   |      |       |
|             | Hareshoe gay                                                              |      |       |
| Turn LEFT   | Moore Road                                                                | 0.28 | 23.13 |
| Go STRAIGHT | Moore Road becomes Conzelman Road                                         | 0.18 | 23.31 |
| Turn RIGHT  | Parking lot                                                               | 0.52 | 23.83 |
| Turn LEFT   | Go through parking lot to Under bridge access walkway                     | 0.12 | 23.94 |
| Sharp LEFT  | Golden Gate Bridge Walkway                                                | 0.02 | 23.96 |
| Turn LEFT   | Battery East Road                                                         | 1.73 | 25.69 |
| Sharp RIGHT | Battery East Road                                                         | 0.07 | 25.75 |
| Turn LEFT   | Battery East Trail                                                        | 0.06 | 25.81 |
| Go STRAIGHT | Battery East Trail                                                        | 0.14 | 25.95 |
| Turn LEFT   | Battery East Trail                                                        | 0.01 | 25.96 |
| Turn LEFT   | Battery East Trail                                                        | 0.11 | 26.07 |
| Go STRAIGHT | Marine Drive                                                              | 0.06 | 26.13 |
| Turn RIGHT  | SF Bay Trail                                                              | 0.01 | 26.14 |
| Veer LEFT   | SF Bay Trail                                                              | 0.25 | 26.39 |
| Veer LEFT   | SF Bay Trail (Golden Gate Promenade)                                      | 0.46 | 26.85 |
| Turn RIGHT  | SF Bay Trail                                                              | 0.71 | 27.56 |
| Go STRAIGHT | Cross Yacht Road to SF Bay Trail                                          | 0.01 | 27.57 |
| Turn RIGHT  | SF Bay Trail                                                              | 0.05 | 27.62 |
| Turn LEFT   | SF Bay Trail                                                              | 0.05 | 27.67 |
| Turn LEFT   | Past the Yacht Harbor and the Marina Green and head up                    | 0.88 | 28.55 |
|             | unnamed trail at stop light                                               |      |       |
| Turn LEFT   | Stay Left on unnamed trail                                                | 0.06 | 28.61 |
| Stay LEFT   | Stay Left on unnamed trail                                                | 0.08 | 28.69 |
| Go STRAIGHT | Stay on unnamed trail                                                     | 0.06 | 28.75 |
| Go STRAIGHT | Unnamed trail becomes McDowell Rd.                                        | 0.06 | 28.81 |
| Turn RIGHT  | McDowell Rd ends at Van Ness Ave.                                         | 0.17 | 28.98 |
| Turn LEFT   | Enter Aquatic Park (running along path closest to the beach)              | 0.09 | 29.07 |
|             |                                                                           |      |       |