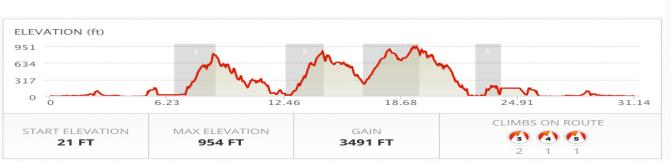

## CLIMB DETAILS

| Rating | Start/End Points  | Length         | Start/End Elevation          | Avg Grade |
|--------|-------------------|----------------|------------------------------|-----------|
| 3      | 6.60 mi/8.78 mi   | 2.18 mi        | 6 ft/703 ft                  | 6.0%      |
| 3      | 12.52 mi/14.57 mi | 2.06 mi        | 19 ft/ <b>753</b> ft         | 6.8%      |
| 4      | 16.69 mi/19.68 mi | <b>2.99</b> mi | <b>319</b> ft/ <b>869</b> ft | 3.5%      |
| 5      | 22.67 mi/24.04 mi | 1.37 mi        | 4 ft/162 ft                  | 2.2%      |